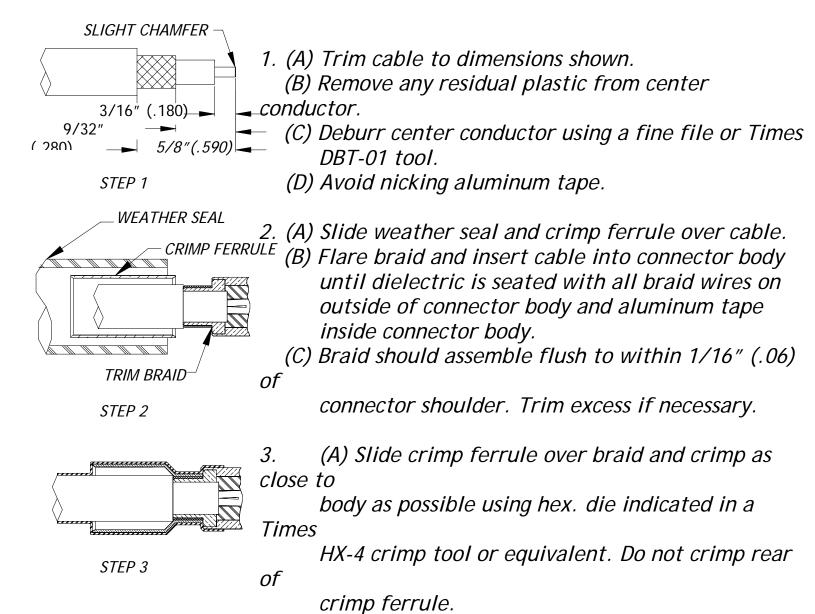

## EZ-400-NM-75 (stock code: 3190-1618) Type N PLUG

Non-solder center contact Crimp-on (.429" hex. die) outer contact

INSTALLATION INSTRUCTIONS

(Cable Types: LMR-400-75)

1 I\_