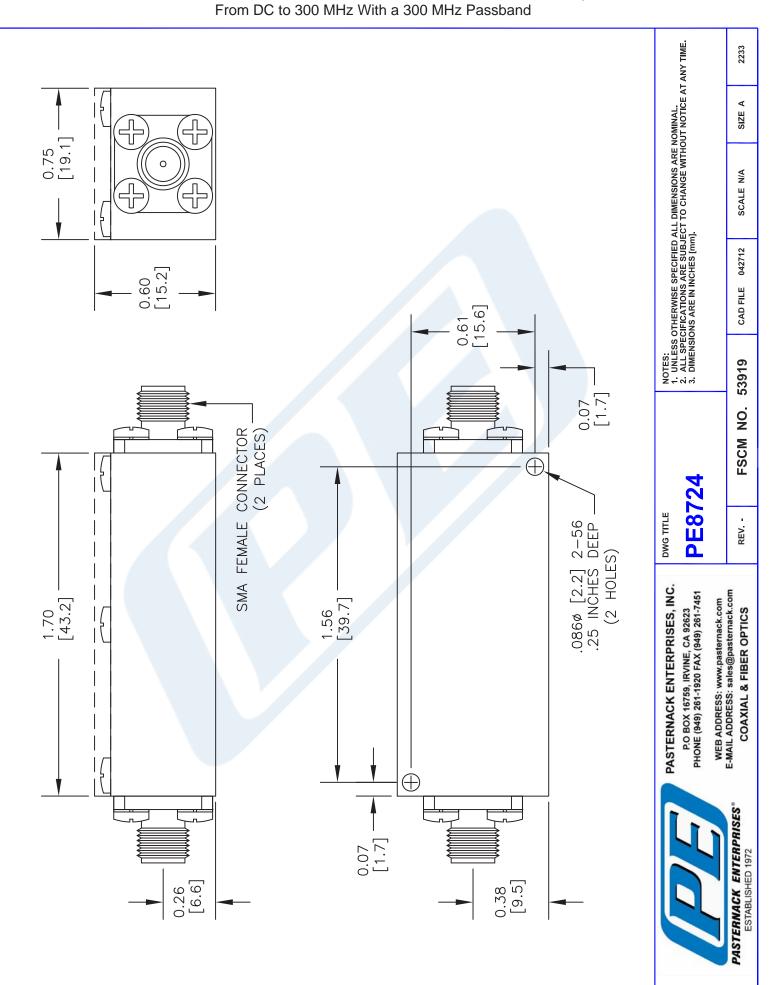

Pasternack Enterprises, Inc. • P.O. Box 16759, Irvine, CA 92623 **Phone:** (866) 727-8376 or (949) 261-1920 • **Fax:** (949) 261-7451 Sales@Pasternack.com • Techsupport@Pasternack.com **PE8724 CAD Drawing** 5 Section Lowpass Filter With SMA Female Connectors Operating